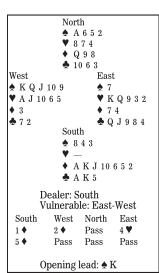

# BRIDGE by PHILLIP ALDER

## DON'T TELL OPPONENT HOW TO SUCCEED

Surrealist painter Salvador Dali said, "I do not paint a portrait to look like the subiect; rather does the person grow to look like his portrait."

At the bridge table, some bids paint a perfect picture of a player's hand. But if an opponent then becomes the declarer, he has been given a road map for playing the contract.

In this deal, South was in five diamonds. What did he do after West led the spade king: ace, seven, four?

West's two-diamond overcall was a Michaels Cue-Bid, promising at least 5-5 in the majors. After East jumped to four hearts, South, unsure who could make what sensibly rebid five diamonds. Then East, eying the vulnerability, passed. (Five hearts doubled should go down two, minus 500.)

South had three losers (two spades and one club) and only 10 winners (one spade, seven diamonds and two clubs). But he had a huge advantage, knowing that East had started with a singleton spade and could not reach his partner's hand.

5

At trick two, declarer started a partial elimination and endplay by ruffing a heart in his hand. He returned to dummy with a trump to the eight, ruffed a heart high, played a diamond to the nine, and ruffed the last heart. Then South cashed his top clubs and played a third club.

East won but had no answer. Whether he led a heart or a club, South would sluff a spade loser from his hand and ruff on the board. Declarer would take one spade, eight diamonds and two clubs.

I am not saying West's two-diamond overcall was wrong, but be aware of the risk.