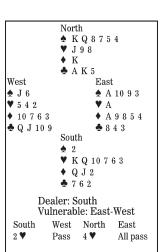

# BRIDGE by PHILLIP ALDER

#### DO THE BEST THAT YOU CAN

Robert Orben, who is primarily a comedy writer, said, "There are days when it takes all you've got just to keep up with the losers.

He was not thinking about bridge, but he could have been. When you are in a trump contract, you should start by counting your losers. Then, if there are not more than you can afford, you should draw trumps as quickly as possible. But if the loser count is too high, you must calculate how to reduce the number.

In this deal, how should South plan the play in four hearts? West leads the club queen.

After South opens two with his ace and returning a hearts, showing a decent six- club. card suit and 6 to 10 highcard points, some players would be unable to resist responding two spades. But when you know of a ninecard major-suit fit, why look elsewhere? Also, South's hand will probably be useful only with hearts as trumps. North's high cards will still be worth tricks in hearts. South should see four losers: one in each suit. It will be

Opening lead: 🕭 Q

impossible to avoid conceding tricks to the missing aces, so declarer must concentrate on that club loser.

Note that if South immediately plays a trump, he

Declarer would like to

should go down, East winning

reporter@abilene-rc.com

to the **Community** OR

m

ads@Abilene-rc.com

establish his diamond suit, but he has no fast hand entry. Instead, he must lead dummy's spade king at trick two. East wins and plays a club, but South takes that on the board and cashes the spade queen, discarding his last club. Then he draws trumps as quickly as possible.